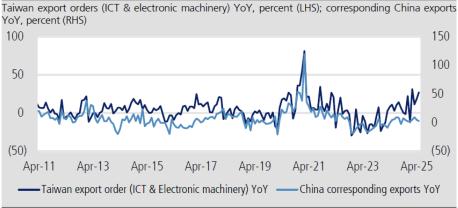

23 June 2025

Figure 7: Orders for ICT & electronic machinery with more overseas production rebounded in April, in contrast to the trend of corresponding China exports

Figure 8: There is a discrepancy this month between the trend in export orders and the revenue growth of Taiex-listed companies