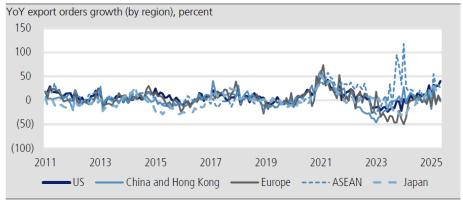

Orders from the US, Japan & ASEAN saw strong YoY growth, while orders from China have begun to decline. Orders from the US rose by 40.1% YoY in May, with electronics up the most, by 57.3%, or US\$3.43bn. Orders from China and Hong Kong fell 2.4% YoY, with Plastics and rubber down the most, by 28.2%, or US\$150mn. Orders from Europe increased by 1.5% YoY, with those for ICT up the most, by 7.5%% YoY. Orders from the ASEAN and Japan grew by 25.1% and 23.2%% YoY, respectively, with the latter boosted by game console orders. Overall, precautionary stocking was a key factor shaping corporate strategies in countries with robust export demand (Figures 4 & 5).

Source: Bloomberg; KGI Research

Figure 4: Orders from the US, Japan & ASEAN saw strong YoY growth, while those from China have begun to decline

Figure 5: Weightings of orders from the US expanded MoM, while those from China continued to retreat