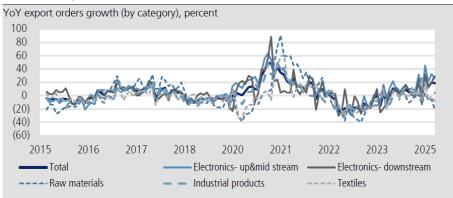

## **Analysis**

Electronics orders outperformed raw materials, while machinery orders exceeded expectations. Among major products, ICT export orders were up by 16.3% MoM and 29.5% YoY to US\$18.2bn in May, as demand uptrends for AI applications and from the cloud industry were sustained, resulting in stronger server, networking and graphics card orders. Electronics orders fell by 6.6% MoM and 27.7% YoY to US\$21.57bn, but strong demand for high-power computing (HPC) and AI was sustained, resulting in more orders for IC and PCB manufacturers, as well as wafer distributors. Optical instrument orders rose by 5.4% MoM and 2.8% YoY to US\$1.82bn, as orders for semiconductor optical inspection, measuring equipment and backlight modules continued to grow. However, orders for panels declined, partially eroding overall sales growth. Besides plastics and rubber, orders for raw materials were down MoM and YoY. Base metals orders fell by 10.7% YoY, due to sluggish steel demand and lower steel prices, capping orders. Plastics and rubber orders were down by 14.3% YoY, due to excess capacity and competition by overseas peers, as the orders for plastic raw materials were undermined by price cuts. Orders for chemicals dipped by 9.8%% MoM and 17.4% YoY due to competition from overseas peers and price cuts, while lower oil prices dragged down prices. Machinery orders grew by 5.4% MoM and 6.8% YoY, on robust orders for automation equipment and machine tools (Figures 2 & 3).

Source: Bloomberg; KGI Research

Figure 3: Electronics orders outperformed raw materials; machinery orders also exceeded expectations

Note: Midstream/ upstream electronics are electronic products and optical apparatus; downstream electronics are information and communication products; raw materials include chemicals, plastic & rubber products, base metals and minerals; industrial products are machinery, electrical machinery products and transportation equipment.