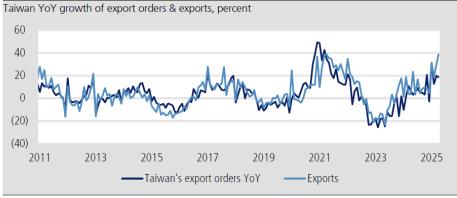

#### **Event**

Taiwan export orders totaled US\$57.93bn in May, up 2.7% MoM, but down 0.5% MoM once seasonally-adjusted, and up 18.5% YoY, slightly missing consensus of 19.4% YoY growth (Figure 1), but very close to our forecast of 18.8% YoY growth.

Figure 1: Taiwan export orders in May rose by 18.5%YoY; very close to our forecast of 18.8% YoY growth

Figure 2: Main export order categories

|                 | 1              | May-25  |         | From           | Jan-25 to May-25 |         |
|-----------------|----------------|---------|---------|----------------|------------------|---------|
|                 | Value (US\$bn) | MoM (%) | YoY (%) | Value (US\$bn) | Weighting (%)    | YoY (%) |
| ICT             | 18.2           | 16.3    | 29.5    | 74.5           | 28.2             | 15.1    |
| Electronics     | 21.6           | (6.6)   | 27.7    | 102.1          | 38.7             | 25.8    |
| Optics          | 1.8            | 5.4     | 2.8     | 8.7            | 3.3              | 6.5     |
| Base metals     | 2.0            | (8.0)   | (10.7)  | 9.7            | 3.7              | (9.4)   |
| Machinery       | 1.8            | 5.4     | 6.8     | 8.2            | 3.1              | 4.4     |
| Plastics/rubber | 1.5            | 0.2     | (14.3)  | 7.2            | 2.7              | (9.3)   |
| Chemicals       | 1.4            | (9.8)   | (17.4)  | 7.0            | 2.7              | (8.2)   |
| Total           | 57.9           | 2.7     | 18.5    | 263.8          | 100.0            | 15.0    |