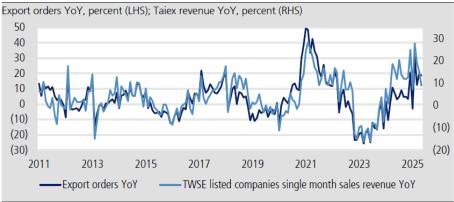

23 June 2025

Figure 7: Orders for ICT & electronic machinery with more overseas production rebounded in April, in contrast to the trend of corresponding China exports

Figure 8: There is a discrepancy this month between the trend in export orders and the revenue growth of Taiex-listed companies