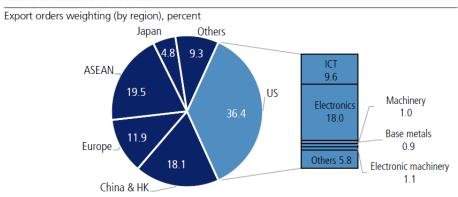

Orders from the US, Japan & ASEAN saw strong YoY growth, while orders from China have begun to decline. Orders from the US rose by 40.1% YoY in May, with electronics up the most, by 57.3%, or US\$3.43bn. Orders from China and Hong Kong fell 2.4% YoY, with Plastics and rubber down the most, by 28.2%, or US\$150mn. Orders from Europe increased by 1.5% YoY, with those for ICT up the most, by 7.5%% YoY. Orders from the ASEAN and Japan grew by 25.1% and 23.2%% YoY, respectively, with the latter boosted by game console orders. Overall, precautionary stocking was a key factor shaping corporate strategies in countries with robust export demand (Figures 4 & 5).

Source: Bloomberg; KGI Research

Figure 4: Orders from the US, Japan & ASEAN saw strong YoY growth, while those from China have begun to decline

Figure 5: Weightings of orders from the US expanded MoM, while those from China continued to retreat