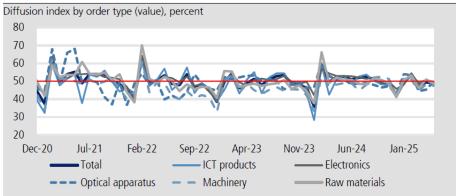

## Conclusion

From the perspective of inventory pull-in demand from foreign companies, US firms have not slowed their export orders to Taiwan. However, this trend may not hold, especially as we move into 2H25F. The Taiwan household-based diffusion index was at 45.0 in May, and the order value-based diffusion index was at 48.9 (see Figure 6). We forecast export orders in June will grow by 25% YoY, due to the low base in the same period last year. However, the outlook appears less favorable than it was in May. Based on individual trend indicators, orders for machinery and electrical equipment are expected to perform relatively well.

Source: Bloomberg; MOEA; KGI Research

Figure 6: The order value-based diffusion index was at 48.9 in June, indicating that the outlook appears less favorable than it was in May

Note: Raw materials are chemicals, plastics & rubber products, base metals, and minerals Source: Bloomberg; KGI Research