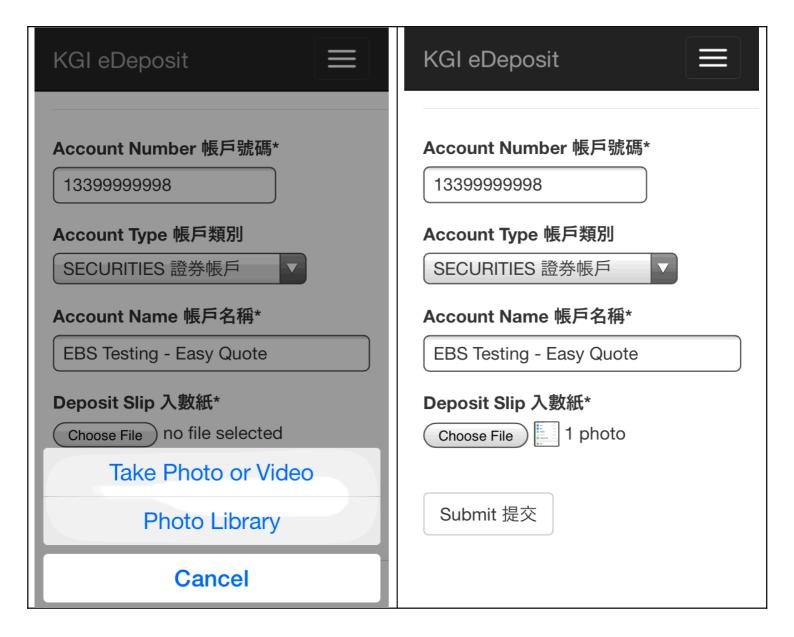

2. Fill in your KGI Account Name, and upload the proof of deposit.

Please fill in your account name after verification, then click "Choose File" to:

- choose the proof of deposit from photo library (file size should not be larger than 10Mb); or
- take a photo of the proof of deposit;

Press "Submit" to upload the file.