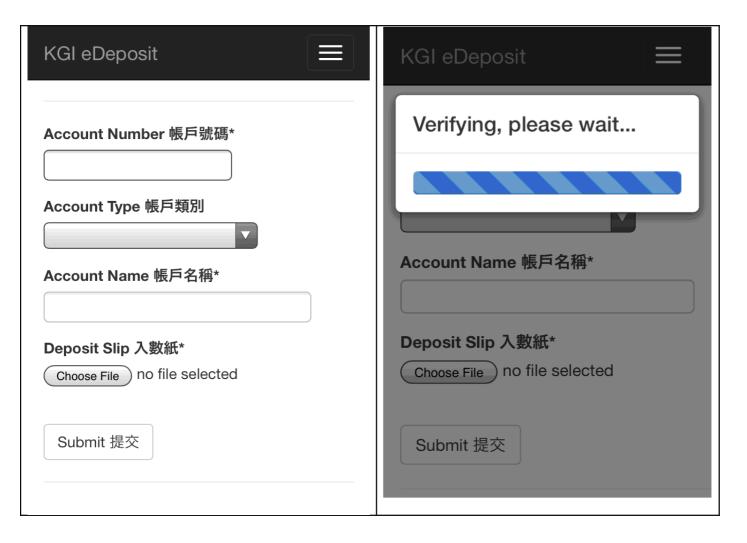

## KGI eDeposit user guide:

It only takes a few steps to upload the proof of deposit.

- 1. Fill in your KGI Account Number. If you make:
  - deposit to Securities account, please fill in the 11-digit account number;
  - ◆ deposit to Futures/ Stock Options account, please fill in the 7 8-digit account number

2. Fill in your KGI Account Name, and upload the proof of deposit.

Please fill in your account name after verification, then click "Choose File" to:

- choose the proof of deposit from photo library (file size should not be larger than 10Mb); or
- take a photo of the proof of deposit;

Press "Submit" to upload the file.